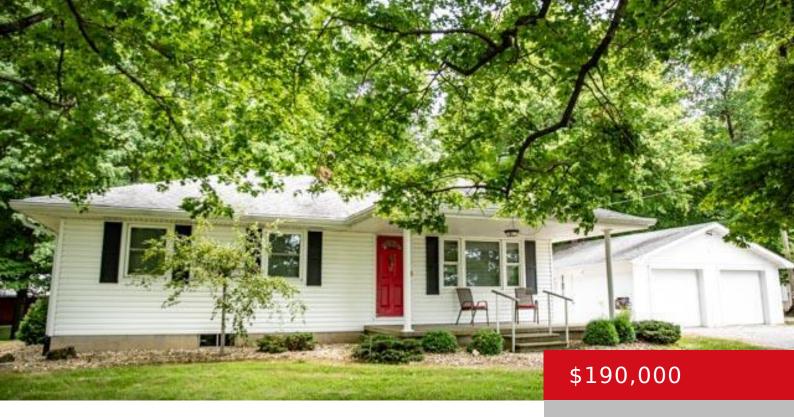

## **4692 N SR 3, DEPUTY, IN 47230**

https://zhomesre.com

This charming 2-bedroom, 1-bath home is nestled in the country on 1.8 acres, offering a peaceful retreat. The living room and bedrooms feature natural wood floors and trim. The bathroom offers a walk-in shower and a soaking tub, perfect for relaxation. The property also includes a full unfinished basement, providing ample storage or potential for [...]

#### **Basics**

**Type:** Single Family Residence

Bedrooms: 2 beds Bathrooms: 1 bath

**Area: 1120** sq ft **Lot size: 81021.6** sq ft

Year built: 1963 County Or Parish: Jefferson

**Status:** Pending

**Subdivision Name: NONE Bathrooms Full:** 1

# **Building Details**

**Foundation Details:** Concrete Blk **Stories:** 1

Electric: Residential Fencing: None

Roof: Shingle Construction Materials: Vinyl Siding

**Garage Spaces:** 2 **Basement:** Unfinished