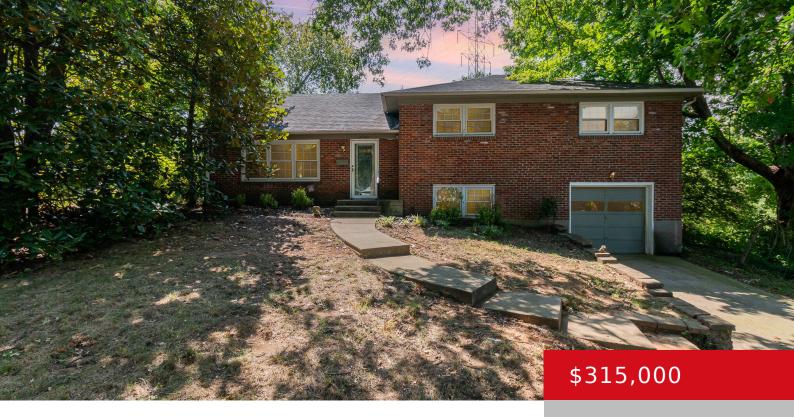

### 4700 KITTY HAWK WAY, LOUISVILLE, KY 40207

https://zhomesre.com

Located in the desirable Windy Hills neighborhood at the end of a cul-de-sac, this tri-level home offers 3 bedrooms and 1.5 bathrooms. The main level includes a welcoming living room with a fireplace and built-in bookshelves, a kitchen with stainless steel appliances, and a dining area that opens to a screened-in porch. The lower level [...]

### **Basics**

Type: Single Family Residence

Bedrooms: 3 beds

Area: 2064 sq ft Year built: 1955

County Or Parish: Jefferson

**Bathrooms Full:** 1

**Status:** Active

Bathrooms: 2 baths

Lot size: 23086.8 sq ft

Lot Features: Cul De Sac

**Subdivision Name: WINDY HILLS** 

# **Building Details**

Foundation Details: Poured Concrete Stories: 2

**Electric:** Residential Roof: Other, Shingle

Construction Materials: Log, Wood Frame **Garage Spaces:** 1

**Basement:** Partially finished

## **Amenities & Features**

Cooling: Central Air Exterior Features: Patio, Screened in Porch,

**Utilities:** Electricity Connected, Public Sewer,

**Public Water** 

**Heating:** Electric, Forced Air

Porch

Parking Features: 1 Car Carport, Attached,