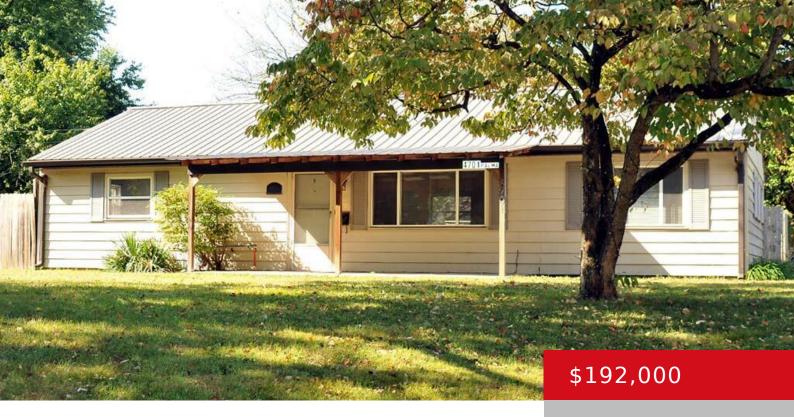

### 4701 PALMA RD, LOUISVILLE, KY 40272

https://zhomesre.com

Welcome home to this charming 3 bedroom 2 full bath ranch style home. This property has been owned and loved by the same family for many years and the pride of ownership really shows! New carpet, paint, replacement windows and a metal roof added in 2016 are a few of the upgrades made to this [...]

### **Basics**

**Type:** Single Family Residence **Status:** Active Under Contract

Bedrooms: 3 beds

Area: 1250 sq ft

Lot size: 12632 sq ft

Year built: 1956

County Or Parish: Jefferson

Lot Features: Corner, Cleared

# **Building Details**

Foundation Details: Slab Stories: 1

**Electric:** Residential **Fencing:** Privacy, Full, Chain Link

Roof: Metal Construction Materials: Aluminum Siding, Vinyl Siding

**Basement:** None