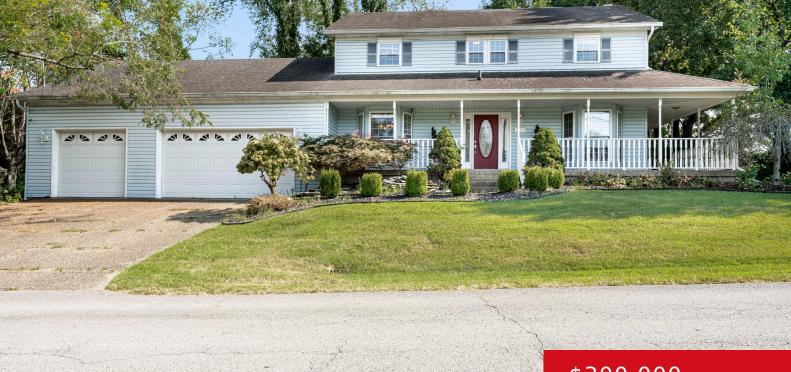

#### **4702 GLEN ROSE RD, LOUISVILLE, KY 40229** https://zhomesre.com

Sitting on almost an acre, with a 3 car OVERSIZED garage, and real hardwood floors, this could be the one. The wrap around covered porch is just what you are looking for. This location is convenient to everything. Boasting 4 bedrooms with room to expand in the walk in attic, you will enjoy the primary [...]

#### \$300,000

- 4 beds
- 3 baths
- Single Family Residence
- Pending
- 2281 sq ft

#### Basics

Type: Single Family Residence Bedrooms: 4 beds Area: 2281 sq ft Year built: 1994 Subdivision Name: GLEN ROSE ESTATE Status: Pending Bathrooms: 3 baths Lot size: 40510.8 sq ft County Or Parish: Jefferson Bathrooms Full: 2