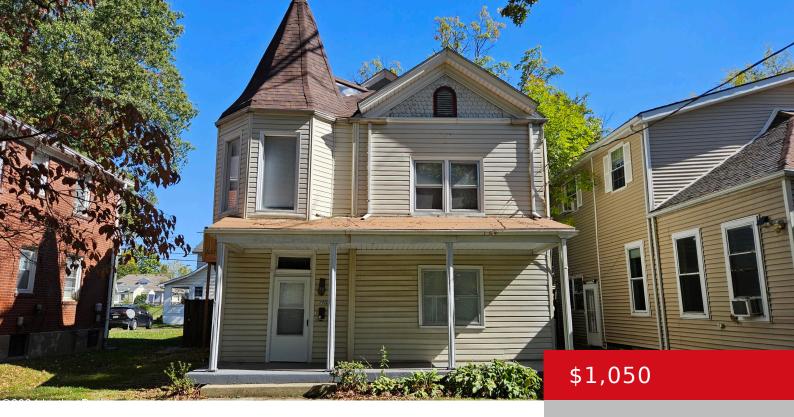

## 4703 S 1ST ST, 2, LOUISVILLE, KY 40214

https://zhomesre.com

Welcome to 4703 S. 1st Street #2. This wonderful, 2nd floor apartment is part of a newly renovated duplex in the Beechmont neighborhood in South Louisville. The exterior staircase on the side of the building leads up to this unit. Heading inside brings you into kitchen which offers all white shaker style cabinetry, stainless steel [...]

### **Basics**

**Type:** Apartment **Status:** Active

Bedrooms: 2 beds

Area: 1000 sq ft

Bathrooms: 1 bath

Lot size: 7401 sq ft

Year built: 1900 Lot Features: Sidewalk, Level

County Or Parish: Jefferson Subdivision Name: BEECHMONT

# **Building Details**

**Foundation Details:** Concrete Blk **Stories:** 1, 2

Electric: Rental Fencing: None

Roof: Shingle Construction Materials: Vinyl Siding

Basement: None