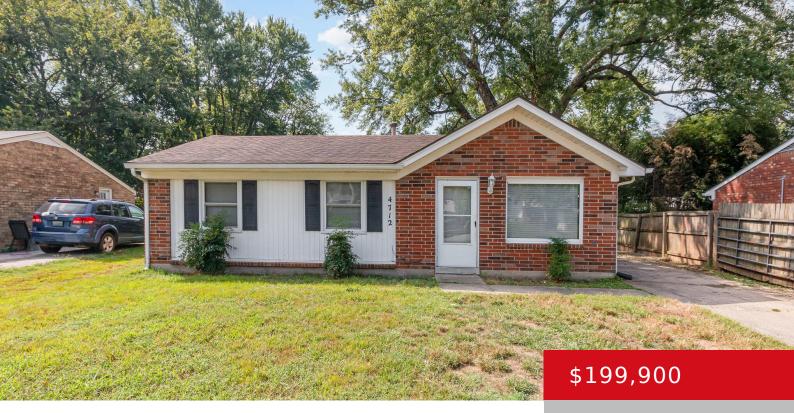

# 4712 HANEY WAY, LOUISVILLE, KY 40272

https://zhomesre.com

Charming, brick ranch with modern updates and fresh paint throughout! Step into this beautiful home featuring an openconcept design for easy entertaining and daily living alike. Fresh, neutral tones and natural light offer a clean and inviting atmosphere sure to make any decor style pop! The heart of the home, a welcoming kitchen area boasts [...]

- 3 beds
- 1 bath
- Single Family Residence
- Active
- 925 sq ft

#### Basics

Type: Single Family Residence Bedrooms: 3 beds Area: 925 sq ft Year built: 1973 County Or Parish: Jefferson Bathrooms Full: 1 Status: Active Bathrooms: 1 bath Lot size: 6098.4 sq ft Lot Features: Sidewalk Subdivision Name: ELYSIAN FIELDS

## **Building Details**

Foundation Details: Crawl Space Electric: Residential Roof: Shingle Basement: None Stories: 1 Fencing: Privacy, Chain Link Construction Materials: Brick