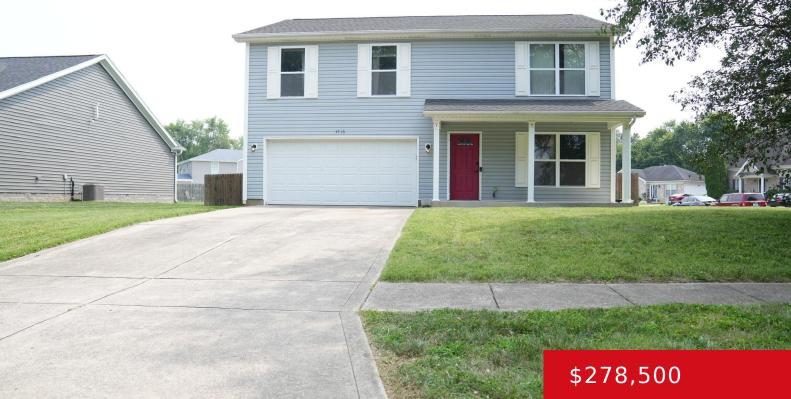

# 4716 CHURCH RD, LOUISVILLE, KY 40272

https://zhomesre.com

This spacious 4-bedroom, 2.5-bath home offers a fantastic opportunity to create your dream space! Located on a corner lot, the property boasts great curb appeal and plenty of potential. This home provides a solid foundation with good bones, perfect for those looking to customize and add their personal touch. The large bedrooms provide ample space [...]

- 3 baths
- Single Family Residence
- Pending
- 2184 sq ft

#### Basics

Type: Single Family Residence Bedrooms: 4 beds Area: 2184 sq ft Year built: 2004 County Or Parish: Jefferson Bathrooms Full: 2

Status: Pending Bathrooms: 3 baths Lot size: 8311 sq ft Lot Features: Corner, Level Subdivision Name: GRAFTON PLACE