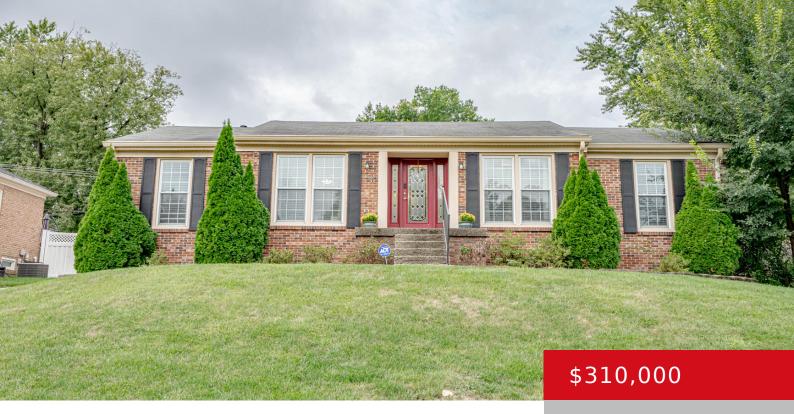

#### 4716 NOTTINGHAMSHIRE DR, LOUISVILLE, KY 40299

https://zhomesre.com

Welcome to this charming 3 bed, 2 full bath ranch in the Nottingham Hills subdivision of J-town! This home features a beautifully open floor plan, partially finished basement, 2.5 car garage with extra designated parking space in the driveway and fully fenced in yard and patio! Updates include gorgeous laminate wood flooring throughout the main [...]

#### Basics

Type: Single Family Residence Bedrooms: 3 beds Area: 2150 sq ft Year built: 1972 Subdivision Name: NOTTINGHAM HILLS Status: Pending Bathrooms: 2 baths Lot size: 9583.2 sq ft County Or Parish: Jefferson Bathrooms Full: 2

## **Building Details**

Foundation Details: Poured Concrete Electric: Residential Roof: Shingle Garage Spaces: 2 Stories: 1 Fencing: Other Construction Materials: Brick, Brk/Ven Basement: Partially finished