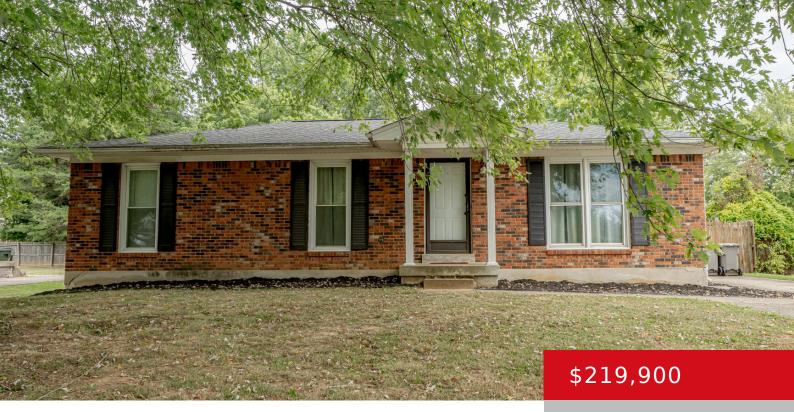

#### 472 DOGWOOD DR, MT WASHINGTON, KY 40047

https://zhomesre.com

Welcome to this charming three-bedroom, one-and-a-halfbathroom brick ranch, eagerly awaiting its new owners. With a touch of TLC, this home has the potential to become the cozy haven you've always dreamed of. The spacious basement provides ample additional living space, perfect for growing families or creating your ideal retreat. Plus, the expansive backyard is a [...]

- 3 beds
- 2 baths
- Single Family Residence
- Active
- 1650 sq ft

### Basics

Type: Single Family Residence Bedrooms: 3 beds Area: 1650 sq ft Year built: 1978 County Or Parish: Bullitt Bathrooms Full: 1 Status: Active Bathrooms: 2 baths Lot size: 8712 sq ft Lot Features: Corner Subdivision Name: HILLCREST

## **Building Details**

Foundation Details: Poured Concrete Electric: Residential Roof: Shingle Basement: Partially finished Stories: 1 Fencing: Privacy Construction Materials: Brick