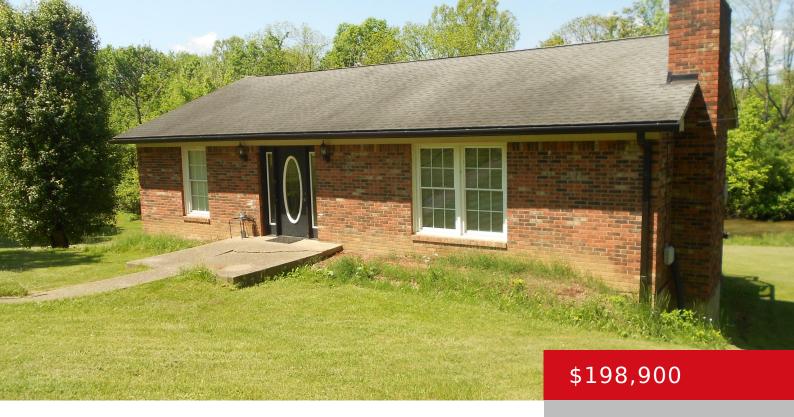

# 4725 PLUM CREEK RD, TAYLORSVILLE, KY 40071

https://zhomesre.com

Great location just minutes from Mt. Washington and surrounded by country. This brick ranch offers 3 bedrooms and 2 full baths. 2 bedroom and 1 bath on the main level, 1 bedroom and 1 bath in the walkout basement. The home also offers a nice size living room and eat in kitchen. In the basement [...]

#### **Basics**

**Type:** Single Family Residence

Bedrooms: 3 beds

**Area: 2247** sq ft

Year built: 1974

County Or Parish: Spencer

**Bathrooms Full: 2** 

Status: Active

# **Building Details**

**Foundation Details:** Poured Concrete **Stories:** 1

Electric: Residential Fencing: None

Roof: Shingle Construction Materials: Brick

Basement: Finished, Walkout Finished