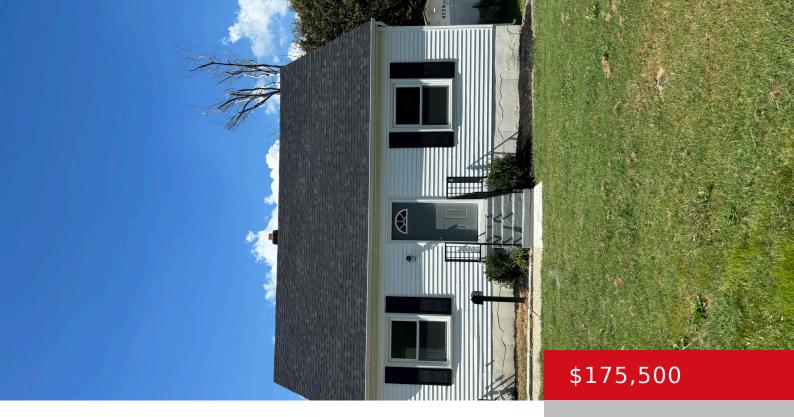

## **4730 S RUTLAND AVE, LOUISVILLE, KY 40215**

https://zhomesre.com

Beautifully updated 3 bedroom 1 bath house with a private back yard on a quiet dead end street!! Featuring a large 2 car garage with spots for storage. Updated kitchen with new cabinets, counter tops, and stainless steel appliances. All new flooring throughout. Other updated features include new furnace, Central air, electrical panel, water heater, [...]

### **Basics**

**Type:** Single Family Residence **Status:** Active

Bedrooms: 3 beds

Area: 1008 sq ft

Lot size: 5100 sq ft

Year built: 1947 County Or Parish: Jefferson

**Subdivision Name:** NONE **Bathrooms Full:** 1

# **Building Details**

Foundation Details: Slab Stories: 1

**Electric:** Residential **Fencing:** Chain Link

**Roof:** Shingle Construction Materials: Wood Frame, Vinyl Siding

**Garage Spaces:** 2 **Basement:** Unfinished