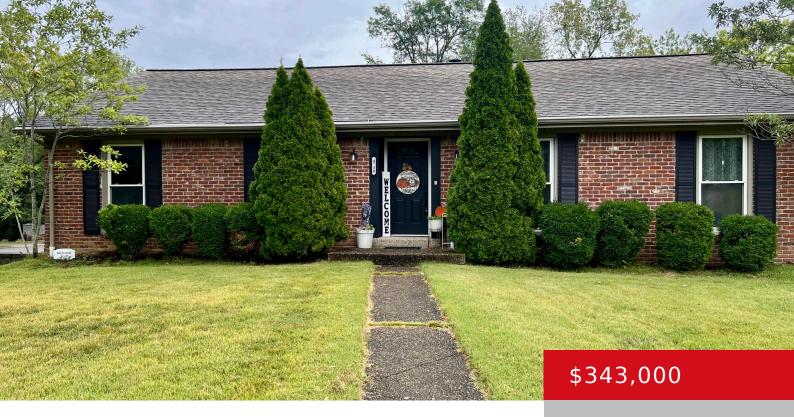

## 4730 SHENANDOAH DR, LOUISVILLE, KY 40241

https://zhomesre.com

Fully Renovated! Nestled on a corner lot!! Who doesn't love a corner lot! This Brick Ranch offers 3 bedrooms and 3 Bathrooms. Every inch of this home is truly beautiful. The main level features a light-filled living area as well as a formal dining room just off the kitchen, so you don't feel isolated during [...]

### **Basics**

Type: Single Family Residence

Bedrooms: 3 beds

**Area: 2376** sq ft **Year built:** 1977

County Or Parish: Jefferson

**Bathrooms Full:** 3

Status: Active

Bathrooms: 3 baths

**Lot size: 12632.4** sq ft

Lot Features: Cleared

**Subdivision Name: HICKORY HOLLOW** 

# **Building Details**

**Foundation Details:** Poured Concrete **Stories:** 1

Electric: Residential Fencing: None

Roof: Shingle Construction Materials: Brk/Ven

**Garage Spaces:** 2 **Basement:** Partially finished

## **Amenities & Features**

**Cooling:** Central Air **Fireplaces Total:** 1

**Exterior Features:** Porch, Deck **Utilities:** Electricity Connected, Fuel:Natural,

Public Sewer, Public Water

Parking Features: Attached, Entry Side, Heating: Forced Air, Natural Gas