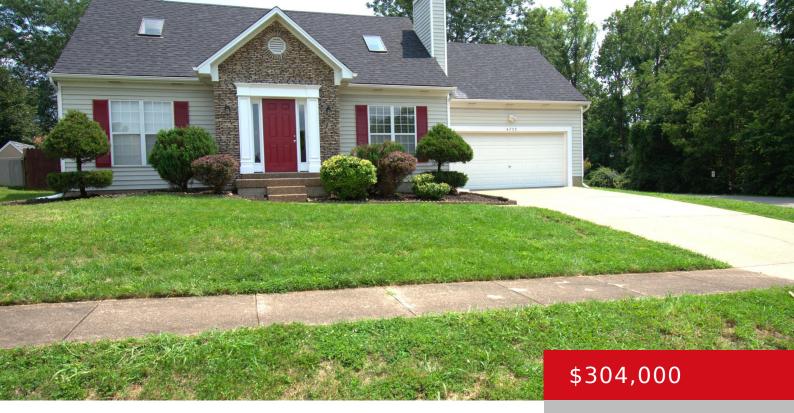

#### 4733 FERRER WAY, LOUISVILLE, KY 40299 https://zhomesre.com

Open House 2-5 PM, Sunday 10/20/24. Seller is Motivated. This outstanding 1-1/2 story home is located in a great neighborhood. It is close to everything in Watterson Woods, a highly desirable neighborhood located in the home rule of the city of Jeffersontown, which has additional city tax incentives that include amenities for residents like dedicated [...]

## Basics

Type: Single Family ResidenceStatus: ActiveBedrooms: 3 bedsBathrooms: 2 bathsArea: 1606 sq ftLot size: 7860 sq ftYear built: 1991Lot Features: Corner, Sidewalk, Cleared, LevelCounty Or Parish: JeffersonSubdivision Name: WATTERSON WOODSBathrooms Full: 2Subdivision Name: WATTERSON WOODS

## **Building Details**

Foundation Details: Crawl Space Electric: Residential Roof: Shingle Garage Spaces: 2 Stories: 2 Fencing: Privacy, Full, Wood Construction Materials: Vinyl Siding Basement: None

# **Amenities & Features**

Cooling: Central Air Exterior Features: Deck

**Parking Features:** Attached, Entry Front, Driveway

Fireplaces Total: 1

**Utilities:** Electricity Connected, Fuel:Natural, Public Sewer, Public Water