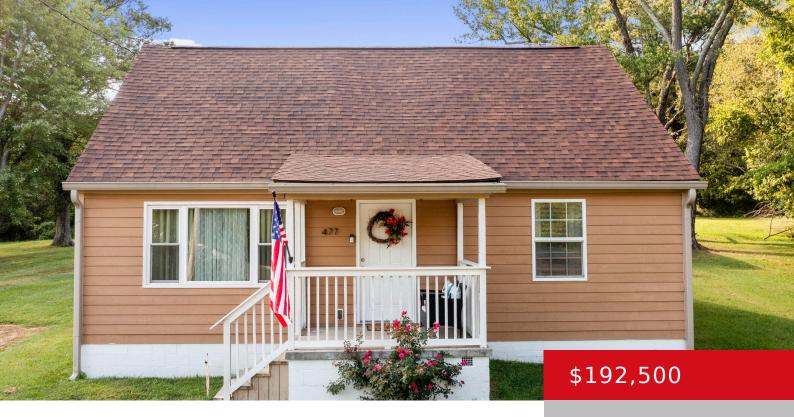

# **477 CHURCH ST, LEBANON JUNCTION, KY 40150**

https://zhomesre.com

This cozy cottage style home in Lebanon Junction is a MUST SEE! Through the front door you're greeted with a beautiful open concept living room & kitchen space. In the living room, you'll love the built in shelving and electric fireplace insert. The HUGE island in the kitchen is the perfect gathering space. Quartz countertops, [...]

- 2 heds
- 1 hath
- Single Family Residence
- Pending
- 1180 sq ft

#### **Basics**

**Type:** Single Family Residence **Status:** Pending

**Bedrooms: 2** beds **Bathrooms: 1** bath

**Area: 1180** sq ft **Lot size: 21780** sq ft

Year built: 1958 County Or Parish: Bullitt

**Subdivision Name:** NONE **Bathrooms Full:** 1