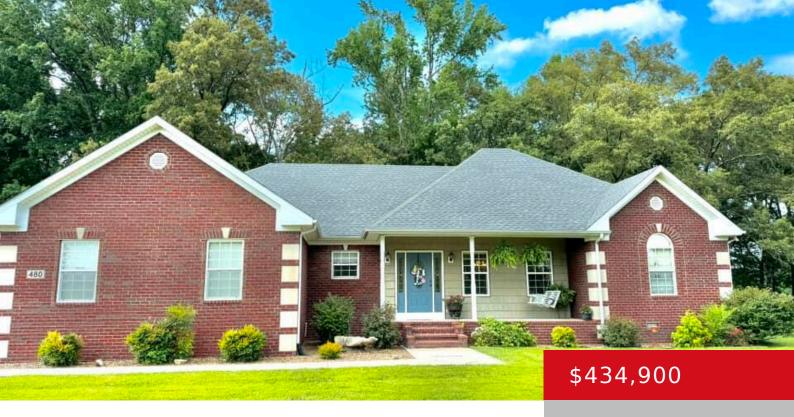

## 480 CARNES RD, SMITHS GROVE, KY 42171

https://zhomesre.com

Nestled on a cul-de-sac at the end of Richland Subdivision in Chalybeate, this 3-bedroom, 2-bath brick home offers privacy and convenience near Bowling Green. With 2,080 sq ft of living space, a 2-car garage, and your choice of 1 acre for \$434,900 or 4.65 acres for \$479,900, this property features vaulted ceilings, maple hardwood flooring, [...]

#### **Basics**

**Type:** Single Family Residence **Status:** Active

Bedrooms: 3 beds

Area: 2080 sq ft

Lot size: 43560 sq ft

Year built: 2007 Lot Features: Cul De Sac, DeadEnd, Level

County Or Parish: Edmonson Subdivision Name: NONE

# **Building Details**

Foundation Details: Crawl Space, Concrete Blk Stories: 1

Electric: Residential Fencing: None

Roof: Shingle Construction Materials: Brick

**Garage Spaces:** 2 **Basement:** None