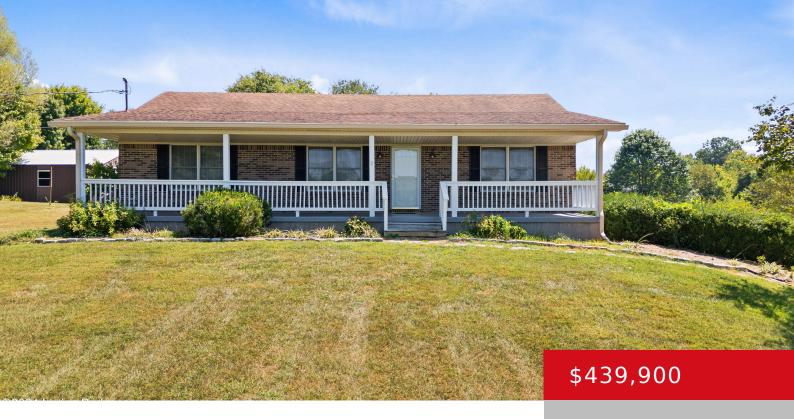

# 480 NORMANDY RD, TAYLORSVILLE, KY 40071

https://zhomesre.com

ATTENTION!!! FRESH New Price..FRESH New paint...FRESH
Outdoor Air. What more could you ask for. This home is a Must
see!! Tranquil yet close to amenities. Sprawling front porch for
many beautiful evenings or just enjoying the scenery. New
flooring throughout the main level of the home. Newly Painted..
Heat and air replaced in the last [...]

- 3 beds
- 2 haths
- Single Family Residence
- Active
- 1589 sq ft

#### **Basics**

**Type:** Single Family Residence

Bedrooms: 3 beds Area: 1589 sq ft Year built: 1993

County Or Parish: Spencer

**Bathrooms Full: 2** 

**Status:** Active

Bathrooms: 2 baths

Lot size: 217800 sq ft Lot Features: Cleared

# **Building Details**

**Foundation Details:** Poured Concrete **Stories:** 1

**Electric:** Residential **Fencing:** Other

Roof: Shingle Construction Materials: Brk/Ven

Garage Spaces: 3 Basement: Outside Entry, Walkout Part Fin

### **Amenities & Features**

**Cooling:** Central Air **Exterior Features:** Porch, Deck, Creek

Utilities: Septic System, Public Water Parking Features: Detached, Attached

**Heating:** Electric