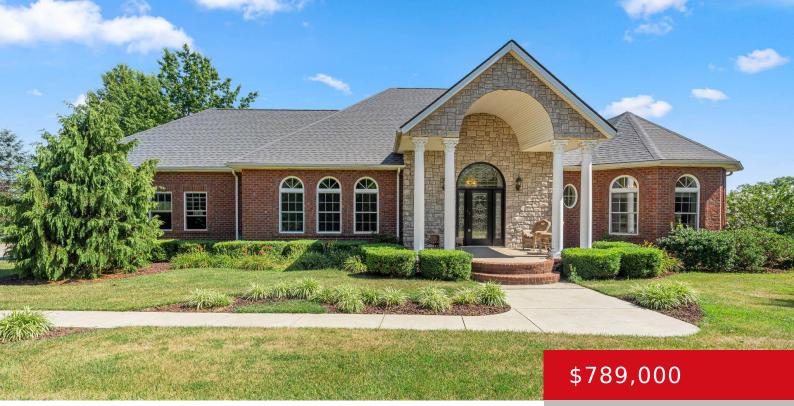

# 480 OLD SWEET OWEN RD, OWENTON, KY 40359

https://zhomesre.com

Welcome to your serene oasis in Kentucky's Golden Triangle where you are approximately one hour from Cincinnati, Lexington, and Louisville as well as a short commute to all three major interstates: I-71, I-75, and I-64. This picturesque Owen County retreat makes the perfect hobby farm offering 8.7 acres of pure comfort with heated saltwater pool, [...]

#### **Basics**

**Type:** Single Family Residence **Status:** Active

Bedrooms: 4 beds Bathrooms: 4 baths

Area: 5619 sq ft

Year built: 2005

Lot size: 378972 sq ft

County Or Parish: Owen

Subdivision Name: NONE Bathrooms Full: 3

## **Building Details**

**Foundation Details:** Poured Concrete **Stories:** 1

Electric: Residential Fencing: Wood, SplitRail

**Roof:** Shingle **Construction Materials:** Brick, Brk/Ven

Garage Spaces: 2 Basement: Walkout Finished