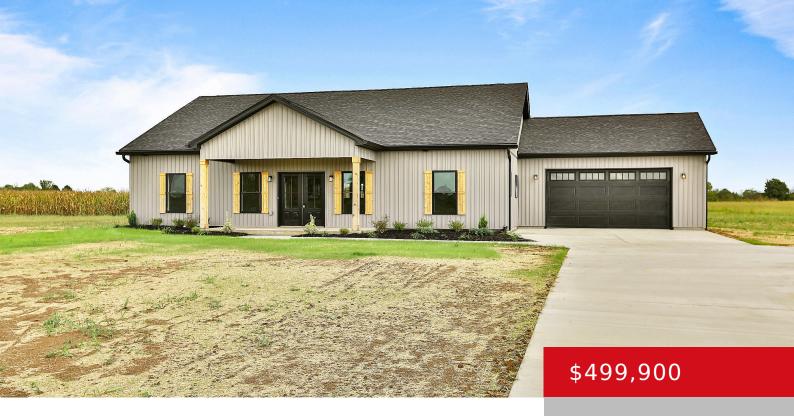

#### 4800 ELMBURG RD, BAGDAD, KY 40003

https://zhomesre.com

Discover this stunning 3-bedroom, 2-bathroom home, boasting 2,000 square feet of modern living space, perfectly situated on 5 acres of low-maintenance land. This brand-new home offers luxurious features, including elegant quartz countertops, and custom tile showers. Enjoy the serene beauty of your expansive property while benefiting from the convenience of low upkeep. Priced at \$515,000, [...]

- 3 beds
- 2 baths
- Single Family Residence
- Active
- 2000 sq ft

### Basics

Type: Single Family Residence Bedrooms: 3 beds Area: 2000 sq ft Year built: 2024 Subdivision Name: NONE

Status: Active Bathrooms: 2 baths Lot size: 217800 sq ft County Or Parish: Shelby Bathrooms Full: 2

## **Building Details**

| Stories: 1       | Electric: Residential                            |
|------------------|--------------------------------------------------|
| Roof: Shingle    | Construction Materials: Wood Frame, Vinyl Siding |
| Garage Spaces: 2 | Basement: None                                   |