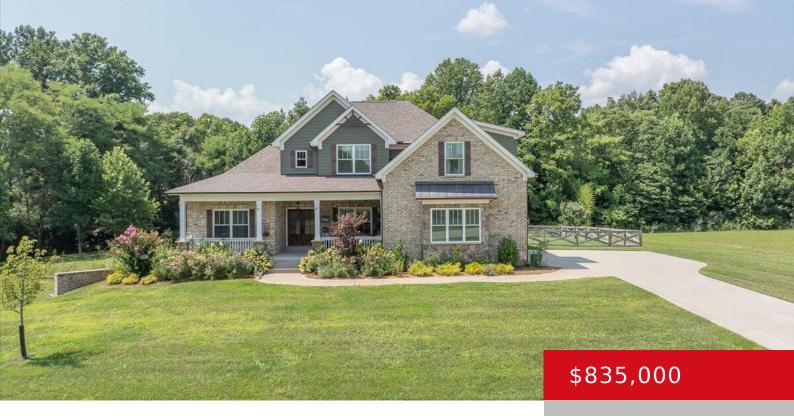

# 4800 SYCAMORE RIDGE LN, LA GRANGE, KY 40031

https://zhomesre.com

This custom built 6 Bedroom / 3.5 Bath walkout home is a must see! The home sits on 1.03 acres of land with a large fenced in area. Charming covered front porch, screened-in back porch and a walkout basement patio. Spacious attached two-car garage leading into a mudroom with laundry and pantry closet. This open [...]

#### **Basics**

**Type:** Single Family Residence **Status:** Active

**Bedrooms: 6** beds **Bathrooms: 4** baths

**Area: 3968** sq ft **Lot size: 44866.8** sq ft

Year built: 2021 County Or Parish: Oldham

**Subdivision Name:** SYCAMORE RUN **Bathrooms Full:** 3

## **Building Details**

**Foundation Details:** Poured Concrete **Stories:** 2

Electric: Residential Fencing: Wood

Roof: Shingle Construction Materials: Brick

**Garage Spaces:** 2 **Basement:** Walkout Finished

### **Amenities & Features**

**Cooling:** Central Air **Fireplaces Total:** 1

**Exterior Features:** Patio, Screened in Porch, Porch **Utilities:** Propane, Septic System

Parking Features: Attached, Entry Side Heating: Propane