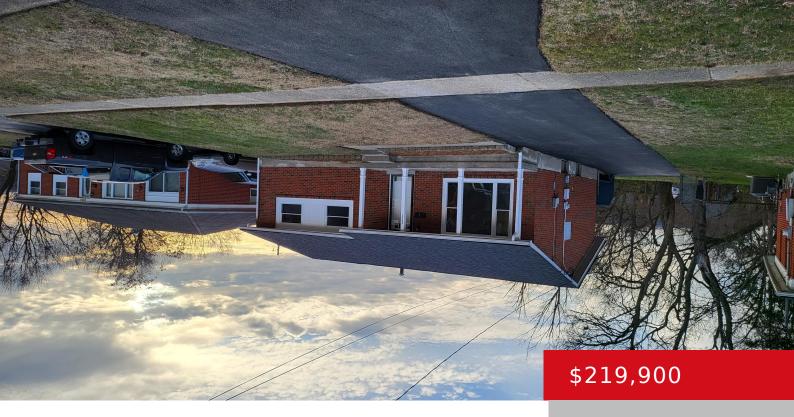

## 4802 LIBBY LN, LOUISVILLE, KY 40272

https://zhomesre.com

Lovely all brick home, on a quiet dead end street. Enjoy the large deck, and spacious living and dining areas. Tons of closet and storage space through out the home. The large basement has been framed for a large living and bathroom area. New roof, new paint, new lighting fixtures, new appliances. Windows and HVAC [...]

- 3 beds
- 2 baths
- Single Family Residence
- Residential
- Active Under Contract
- 1060 sq ft

### **Basics**

Category: Residential

**Status:** Active Under Contract

Bathrooms: 2 baths
Lot size: 7405.2 sq ft
Lot Features: Level

**Subdivision Name: MOUND VIEW PARK** 

Type: Single Family Residence

Bedrooms: 3 beds
Area: 1060 sq ft
Year built: 1960