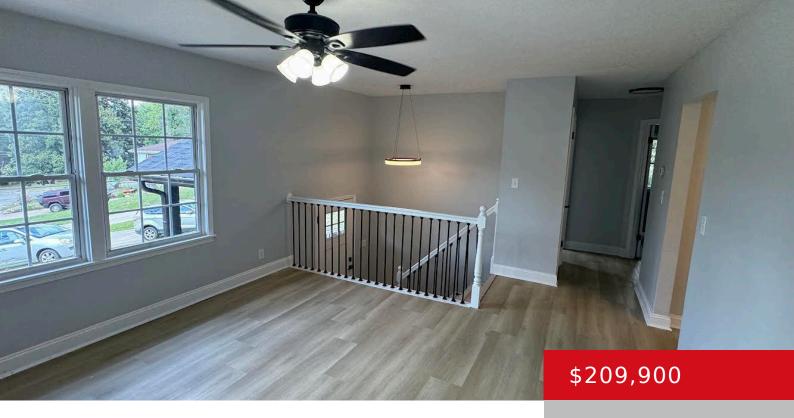

### 4807 ARLING CT, LOUISVILLE, KY 40215

https://zhomesre.com

Completely renovated 3 bedroom 2 bath home. This house features large living room that open up to the kitchen. Kitchen has new cabinets, countertop, tiled backsplash, & all appliances remain which include stainless steel dishwasher, microwave, & stove. Updates include: roof, HVAC, water heater, panel box, all flooring, paint both interior & exterior, light fixtures, [...]