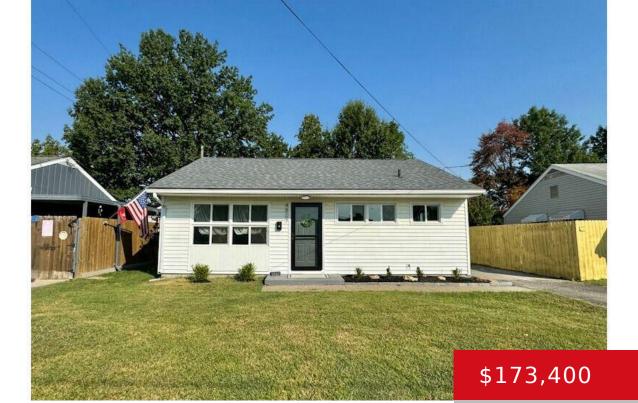

#### 4807 REDSTART RD, LOUISVILLE, KY 40213

https://zhomesre.com

\*\*Motivated Seller\*\* Welcome to this beautifully removated 2 bedroom, 1 bathroom home ideally situated in the Lynnview subdivision. This home boasts a beautifully updated kitchen with butcher block counter tops , brand new stainless steel appliances, new roof, new flooring, fresh paint, new plumbing and new electrical. Move-in-ready, this is a must see! Covenient location, [...]

- 2 beds
- 1 hath
- Single Family Residence
- Pending
- 806 sq ft

### **Basics**

**Type:** Single Family Residence **Status:** Pending

Bedrooms: 2 beds Bathrooms: 1 bath

**Area: 806** sq ft **Lot size: 6280** sq ft

**Year built:** 1955 **County Or Parish:** Jefferson

**Subdivision Name:** LYNNVIEW **Bathrooms Full:** 1