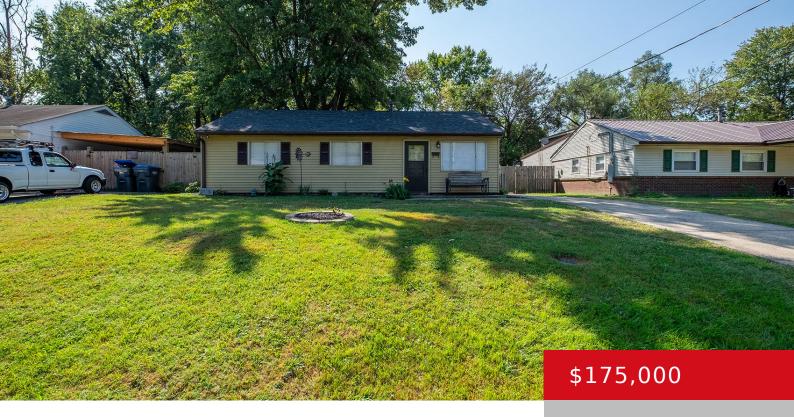

## **4810 ANDALUSIA LN, LOUISVILLE, KY 40272**

https://zhomesre.com

Discover this inviting 3-bedroom, 1-bath home with a bright and airy eat-in kitchen featuring white cabinets and newer countertops. The recently remodeled bathroom boasts new tile, a stylish vanity, and modern lighting. Enjoy the open, sunlit living spaces and a spacious, fenced backyard with a large shed for extra storage. With a new roof for [...]

- 3 heds
- 1 bath
- Single Family Residence
- Pending
- 950 sq ft

### **Basics**

**Type:** Single Family Residence **Status:** Pending

**Bedrooms: 3** beds **Bathrooms: 1** bath

**Area: 950** sq ft **Lot size: 7840.8** sq ft

Year built: 1956 County Or Parish: Jefferson

**Subdivision Name:** VILLA ANNA **Bathrooms Full:** 1