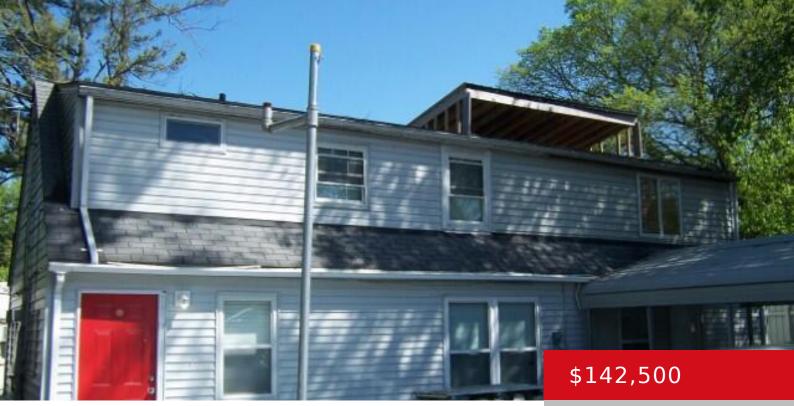

#### **4813 E MANSLICK RD, LOUISVILLE, KY 40219** https://zhomesre.com

GOOD LOCATION AND NICE SIZE LOT, HAS A 1 CAR CARPORT, pva SAYS 1600+ SQ FOOTAGE, NOT WARRANTED, SELLER HAS DONE A LOT BUT MUCH MORE IS NEEDED – SOME WALLS HAVE BEEN , MOVED OR TORM OUT- THERE IS NEW FRAMING FOR PURCHAERS CAN DO AS THEY WOULD LIKE- THIS IS A HANDY MAN [...]

### Basics

Type: Single Family Residence Bedrooms: 2 beds Area: 1600 sq ft Year built: 1950 County Or Parish: Jefferson Bathrooms Full: 1 Status: Active Bathrooms: 1 bath Lot size: 14374 sq ft Lot Features: Level Subdivision Name: COOPERS ADDITION

# **Building Details**

Stories: 2 Fencing: Partial Construction Materials: Vinyl Siding Basement: None Electric: Residential Roof: Metal, Shingle Garage Spaces: 1

## **Amenities & Features**

Cooling: Other

**Parking Features:** 1 Car Carport, Detached, Entry Front, Driveway

**Utilities:** Electricity Connected, Public Sewer, Public Water

Heating: MiniSplit/Ductless