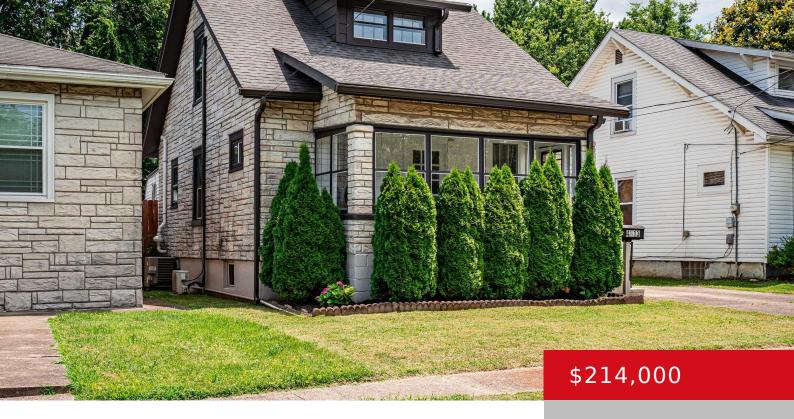

### **4813 S 5TH ST, LOUISVILLE, KY 40214**

https://zhomesre.com

Don't miss this charming 3 bedroom, 1 full bathroom, 1256 sq.ft. Craftsman bungalow in idyllic Beechmont, just blocks from the Woodlawn Avenue shopping district. This lovingly maintained and updated home features the prefect balance of modern updates and old-world charm. Relax on the spacious front porch or in the light filled interior featuring tall ceilings, [...]

- 3 beds
- 1 bath
- Single Family Residence
- Active Under Contract
- 1256 sq ft

#### **Basics**

**Type:** Single Family Residence **Status:** Active Under Contract

**Bedrooms: 3** beds **Bathrooms: 1** bath

**Area: 1256** sq ft **Lot size: 6098.4** sq ft

Year built: 1920 County Or Parish: Jefferson

## **Building Details**

Foundation Details: Concrete Blk, Poured Concrete Stories: 2

Electric: Residential Fencing: Privacy

**Roof:** Other, Shingle Construction Materials: Other/NA, Stone

Veneer

**Basement:** Walkout Unfinished

### **Amenities & Features**

**Cooling:** MiniSplit/Ductless **Fireplaces Total:** 1

Exterior Features: Patio Utilities: Electricity Connected, Fuel:Natural, Public

Sewer, Public Water

Parking Features: Street, Driveway Heating: Forced Air