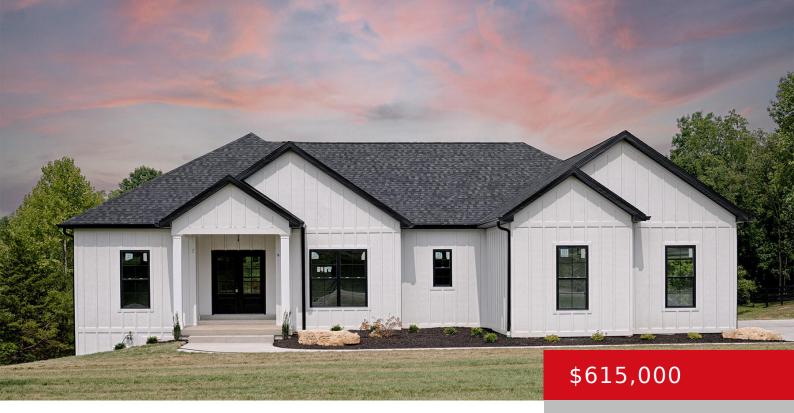

# 4814 SYCAMORE RIDGE LN, LA GRANGE, KY 40031

https://zhomesre.com

Welcome to this magnificent ranch estate, newly constructed in 2024, nestled in the serene Sycamore Run neighborhood. This exquisite home offers the perfect blend of luxury and comfort, designed with both family living and entertaining in mind. Set on a scenic lot, this property features enchanting views that can be fully appreciated from the covered [...]

#### **Basics**

**Type:** Single Family Residence **Status:** Active

Bedrooms: 4 beds

Area: 1880 sq ft

Lot size: 43560 sq ft

Year built: 2024 Lot Features: Easement

County Or Parish: Oldham Subdivision Name: SYCAMORE RUN