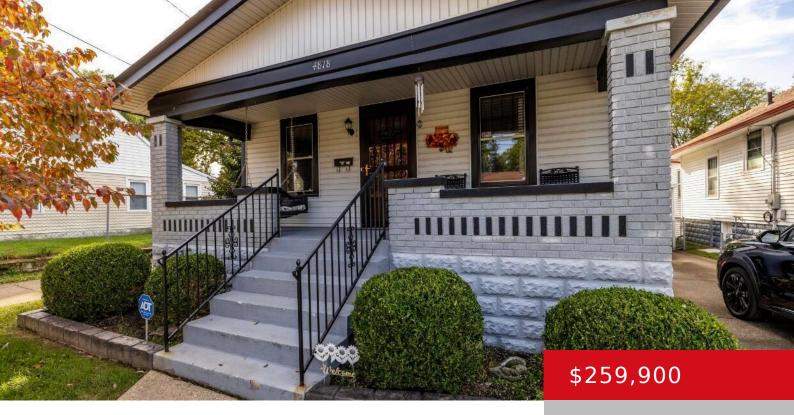

## **4818 PEACHTREE AVE, LOUISVILLE, KY 40215**

https://zhomesre.com

Here is your chance to own an extremely well kept one owner home!! This home has never been on the market and has been meticulously maintained through the years. Home features 2 bedrooms, 2 full bathrooms, 2 living rooms, all original hardwood flooring throughout the home, a partially finished basement, formal dining area and so [...]

### **Basics**

Type: Single Family Residence

Bedrooms: 2 beds

Area: 1423 sq ft

Lot size: 5662.8 sq ft

Year built: 1924 Lot Features: Cleared, Level

County Or Parish: Jefferson Subdivision Name: GAGELS ADDITION

# **Building Details**

**Foundation Details:** Poured Concrete **Stories:** 2

**Electric:** Residential **Fencing:** Full, Chain Link

Roof: Shingle Construction Materials: Brick

**Basement:** Partially finished

### **Amenities & Features**

Cooling: Central Air Exterior Features: Porch, Deck

Utilities: Electricity Connected, Public Sewer, Public Parking Features: 1 Car Carport,

Water Driveway

**Heating:** Forced Air, Natural Gas