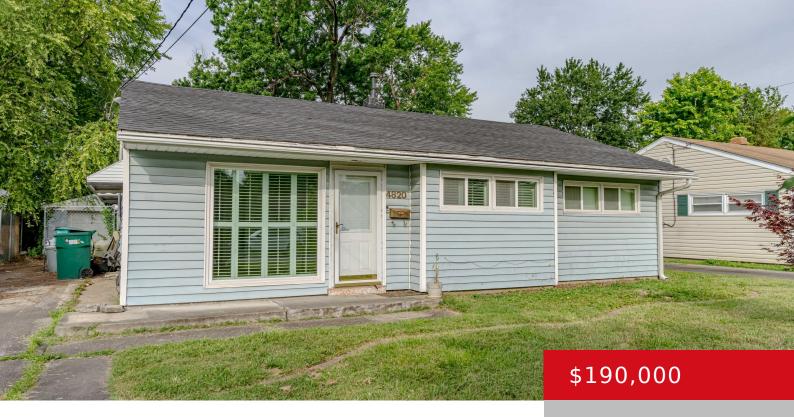

## 4820 RAVEN RD, LYNNVIEW, KY 40213

https://zhomesre.com

3-bedroom, 2-bath home featuring an extra-large game room or family room. Updated kitchen and bath. Includes a detached 2car garage and an easy-to-maintain yard. With a bit of vision and effort, this house can become your ideal home!

- 3 beds
- 2 baths
- Single Family Residence
- Active Under Contract
- 1778 sq ft

#### Basics

Type: Single Family Residence Bedrooms: 3 beds Area: 1778 sq ft Year built: 1954 Subdivision Name: LYNNVIEW/GILMORE Status: Active Under Contract Bathrooms: 2 baths Lot size: 6969.6 sq ft County Or Parish: Jefferson Bathrooms Full: 2