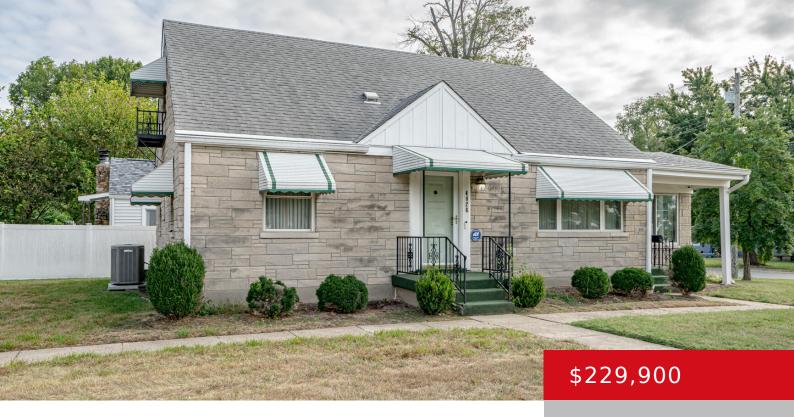

### 4826 FIELDING WAY, LOUISVILLE, KY 40216

https://zhomesre.com

Here it is! A charming Bedford Stone just off of Dixie Hwy is ready to welcome it's new owner(s). Walk into the spacious living room that joins the dining area. Great for entertaining or just relaxing. Through the dining room you will find the kitchen and access to the patio/sunroom where you can sit and [...]

#### **Basics**

**Type:** Single Family Residence

Bedrooms: 4 beds Bathrooms: 2 baths

Area: 1330 sq ft Lot size: 10502 sq ft

Year built: 1951 Lot Features: Corner, Sidewalk, Irregular

Status: Pending

County Or Parish: Jefferson Subdivision Name: LEWISTON PLACE