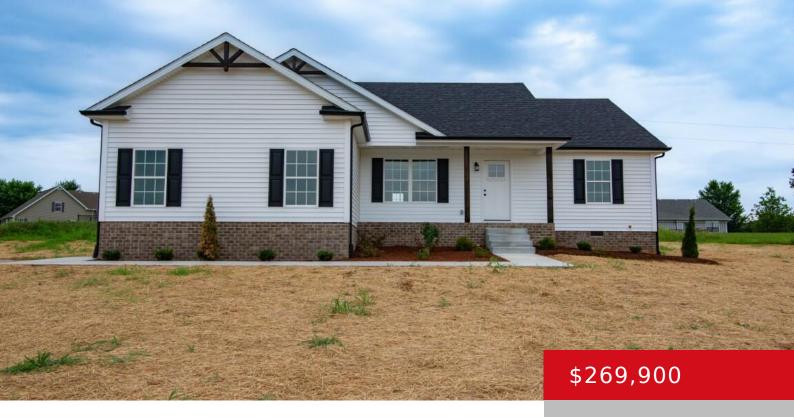

# 4836 DRIPPING SPRINGS RD, GLASGOW, KY 42141

https://zhomesre.com

BRAND NEW! Over half acre lot. Three bedrooms, two bathrooms and huge open living area. The main living area features cathedral ceilings, modern light fixtures, an abundance of cabinets and an island. Access the back patio from kitchen area, perfect for entertaining! Primary suite is situated on the opposite side of the home from other [...]

#### **Basics**

**Type:** Single Family Residence

**Bedrooms: 3** beds **Bathrooms: 2** baths

Area: 1500 sq ft

Year built: 2024

Lot size: 27442.8 sq ft

Lot Features: Cleared

County Or Parish: Barren Subdivision Name: TWIN OAKS

## **Building Details**

**Foundation Details:** Concrete Blk **Stories:** 1

Electric: Residential Roof: Shingle

**Construction Materials:** Vinyl Siding **Garage Spaces:** 2

Basement: None

### **Amenities & Features**

**Cooling:** Central Air **Exterior Features:** Porch

**Heating:** Electric