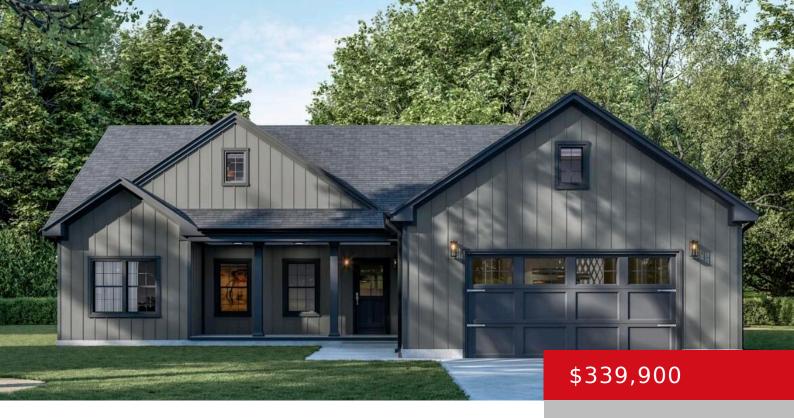

### 488 CAPPS RD, CAMPBELLSVILLE, KY 42718

https://zhomesre.com

Welcome to 488 Capps Rd just minutes away from Green River and Smiths Ridge boat ramp. This 3 bed 2 bath new construction home is located in the newly developed Riverwood estates. As you walk in you will witness the open floor plan with your beautiful kitchen with ample cabinet space. With a spacious master [...]

#### **Basics**

**Type:** Single Family Residence **Status:** Active

**Bedrooms: 3** beds **Bathrooms: 2** baths

Area: 1650 sq ft

Lot size: 23522.4 sq ft

Year built: 2024

Lot Features: Cleared

County Or Parish: Taylor Subdivision Name: RIVERWOOD ESTATES