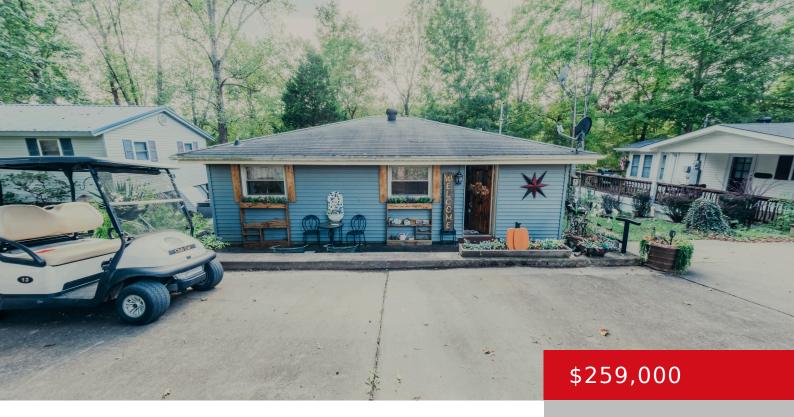

# 488 PINE RIDGE LN, HARDINSBURG, KY 40143

https://zhomesre.com

Waterfront Gem with a Gentle Walk to the Water! Welcome to 488 Pine Ridge Ln, a charming 2-bedroom, 2-bath, 1,080 sq. ft. home in an unrestricted, rental friendly neighborhood. Inside, you'll find an inviting living space, featuring large windows that flood the home with natural light and offer fantastic views of the lake. Many of [...]

- 2 heds
- 2 haths
- Single Family Residence
- Active
- 1117 sq ft

#### **Basics**

Type: Single Family Residence

Bedrooms: 2 beds Area: 1117 sq ft

Lot Features: Easement, Irregular, Wooded

**Subdivision Name: PINE RIDGE** 

Status: Active

Bathrooms: 2 baths

Lot size: 12196.8 sq ft