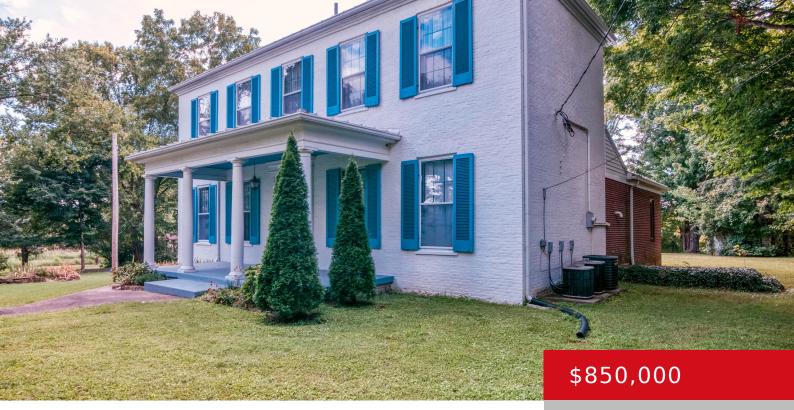

# 4893 N PRESTON WAY, SHEPHERDSVILLE, KY 40165

https://zhomesre.com

Convenient area with hidden setting. House updated with primary bedroom suite, Kitchen and large 2 car garage, HVAC and electric in 1996. 4 bedrooms, 2 1/2 baths. Ceilings are 11 feet upstairs and 12 feet downstairs. The house was built in 1848 and would be a perfect home for antique lovers, bed and breakfast or [...]

### Basics

Type: Single Family Residence Bedrooms: 4 beds Area: 3800 sq ft Year built: 1848 County Or Parish: Bullitt Bathrooms Full: 2

Status: Active Bathrooms: 3 baths Lot size: 120661.2 sq ft Lot Features: Level Subdivision Name: NONE

# **Building Details**

Stories: 2 Roof: Metal Garage Spaces: 3 Electric: Residential Construction Materials: Brick Basement: Cellar