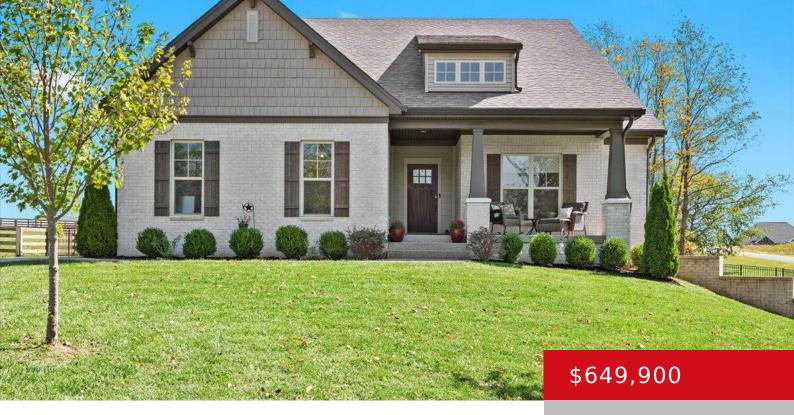

# 4901 SYCAMORE RIDGE LN, LA GRANGE, KY 40031

https://zhomesre.com

This is the home you have been waiting for! Stunning Craftsman Style ranch home on a 1+ acre lot in Oldham County! Minutes from downtown LaGrange shops and restaurants! Relax on your large front porch. Walking in you will notice the spacious open floor plan and unique split bedroom design. Enjoy the abundance of custom [...]

#### **Basics**

**Type:** Single Family Residence **Status:** Active

**Bedrooms: 4** beds **Bathrooms: 3** baths

Area: 2597 sq ft

Year built: 2020

Lot size: 44866.8 sq ft

Lot Features: Corner

County Or Parish: Oldham Subdivision Name: SYCAMORE RUN