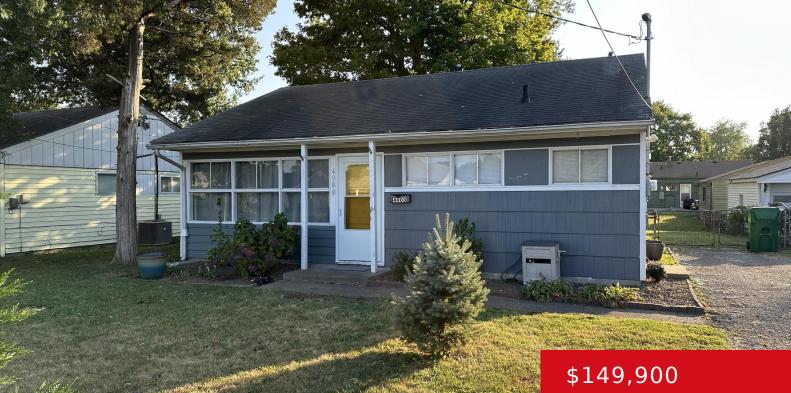

#### 4908 WARBLER WAY, LOUISVILLE, KY 40213 https://zhomesre.com

Come See this Cozy 2 Bedroom, 1 Bath Home in Lynnview Subdivision. Investment Opportunity OR Move-In-Ready that needs a little TLC and updating. Shed in backyard stays. Washer and Dryer stay with property. Property has easy access to Gilmore Lane. Property is being sold "AS IS" condition.

### Basics

Type: Single Family Residence Bedrooms: 2 beds Area: 806 sq ft Year built: 1956 County Or Parish: Jefferson Bathrooms Full: 1 Status: Active Under Contract
Bathrooms: 1 bath
Lot size: 5662.8 sq ft
Lot Features: Level
Subdivision Name: LYNNVIEW