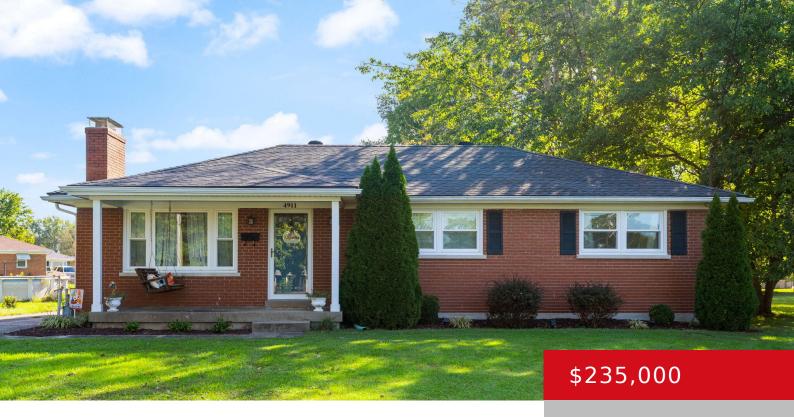

## **4911 BLACK GOLD CT, LOUISVILLE, KY 40216**

https://zhomesre.com

Welcome to this Loved & Adorned Family Home~ Charming Brick Ranch that offers over 1400 Sq Ft on the Main Level with a Finished Basement and is Nestled on .60 Acre Culdesac Lot ~ First Floor Laundry ~ Covered Front Porch Greets You & Your Guest that lead into the Living Room featuring a Cozy [...]

#### **Basics**

Type: Single Family Residence

**Bedrooms: 3** beds

**Area: 2465** sq ft

Year built: 1956

County Or Parish: Jefferson

**Bathrooms Full:** 1

Status: Pending

Bathrooms: 1 bath

**Lot size: 26136** sq ft

Lot Features: Cul De Sac

**Subdivision Name: WINNERS CIRCLE** 

# **Building Details**

**Foundation Details:** Crawl Space, Poured Concrete **Stories:** 1

**Electric:** Residential Fencing: Privacy, Partial, Chain Link

Roof: Shingle Construction Materials: Brk/Ven

**Basement:** Finished

### **Amenities & Features**

**Cooling:** Central Air **Fireplaces Total:** 1

Exterior Features: See Remarks, Porch, Utilities: Electricity Connected, Fuel:Natural,

Deck Public Sewer, Public Water

Parking Features: Driveway Heating: Natural Gas