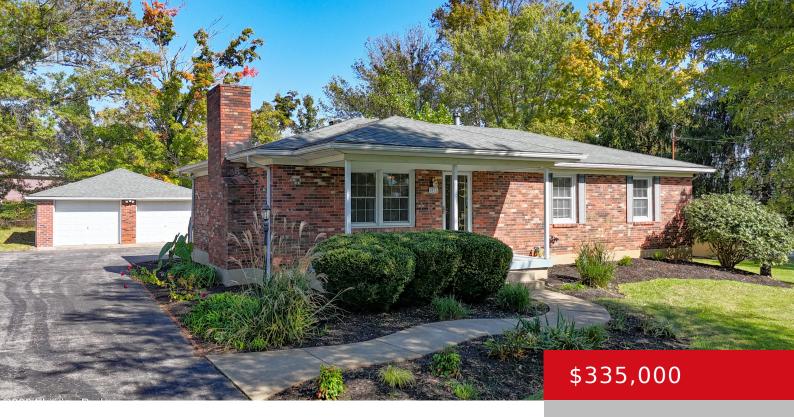

### 4911 GLENARM RD, CRESTWOOD, KY 40014

https://zhomesre.com

NEW ON MARKET! \* BEAUTIFUL BRICK WALKOUT RANCH \*
Sought-after CRESTWOOD / OLDHAM COUNTY \* Top-notch
SCHOOLS \* SPACIOUS – over 2200 square feet \* 3 Bedrooms \* 2.5
BATHS \* Large & light-filled LIVING ROOM with gorgeous LUXURY
VINYL FLOORING \*\* FIREPLACE; and custom built-in casework \*
BIG & BEAUTIFUL KITCHEN featuring white cabinetry; [...]

#### **Basics**

**Type:** Single Family Residence

Bedrooms: 3 beds
Area: 2211 sq ft

Year built: 1972

County Or Parish: Oldham

**Bathrooms Full: 2** 

**Status:** Active Under Contract

**Bathrooms: 3** baths **Lot size: 20909** sq ft

# **Building Details**

**Foundation Details:** Poured Concrete **Stories:** 1

Electric: Residential Fencing: None

Roof: Shingle Construction Materials: Brick

**Garage Spaces:** 2 **Basement:** Walkout Finished

### **Amenities & Features**

**Cooling:** Central Air **Fireplaces Total:** 2

**Exterior Features:** See Remarks, Patio, **Utilities:** Electricity Connected, Fuel:Natural,

Screened in Porch, Porch Septic System, Public Water