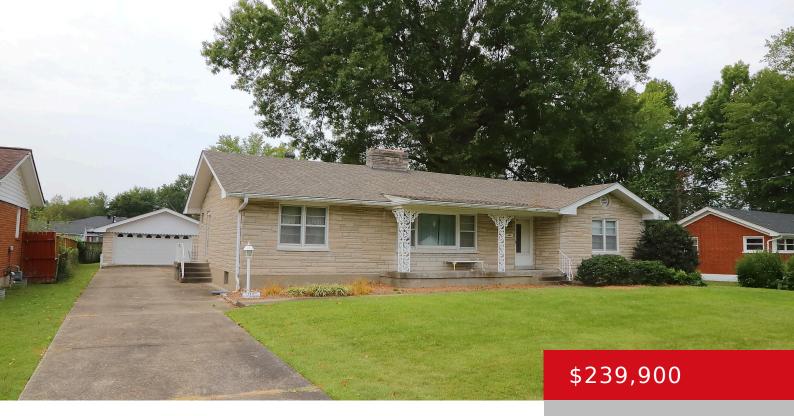

# 4916 OAK PARK DR, LOUISVILLE, KY 40258

https://zhomesre.com

This beautiful large Bedford Stone Ranch was a one owner home Spacious living room and dining room. Three large Bedrooms Kitchen and sitting area area off the back of the house Two full bathrooms Backyard spacious and has a separate detached large two car garage This is a lot of house for the price This [...]

#### **Basics**

**Type:** Single Family Residence **Status:** Pending

Bedrooms: 3 beds Bathrooms: 2 baths

**Area: 3206** sq ft **Lot size: 14153** sq ft

Year built: 1960 County Or Parish: Jefferson

**Subdivision Name:** OAK PARK ACRES **Bathrooms Full:** 2

# **Building Details**

**Foundation Details:** Poured Concrete **Stories:** 1

Electric: Residential Fencing: Partial

Roof: Shingle Construction Materials: Stone

**Garage Spaces:** 2 **Basement:** Unfinished