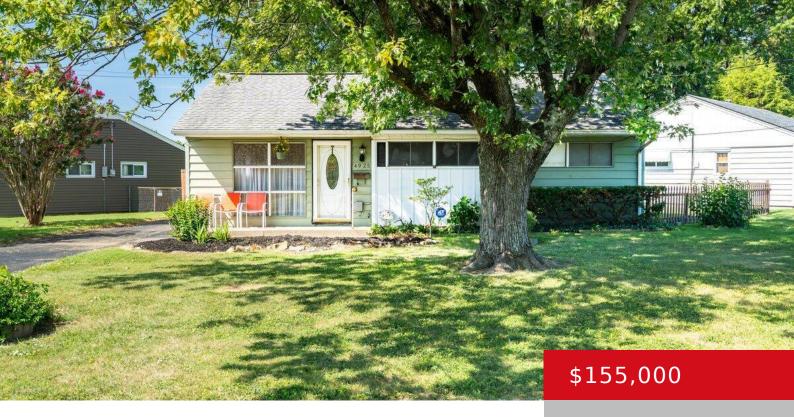

## **4925 WOODCOCK CIR, LOUISVILLE, KY 40213**

https://zhomesre.com

Welcome to your charming new home on Woodcock Circle!
Situated near Male High School, Derby City Gaming, and
Louisville Airport, this corner lot property offers great highway
access and a spacious lot. Enjoy abundant natural light from large
windows, wood flooring throughout, and a lovely sunroom at the
back. With a few cosmetic updates, this [...]

- 3 heds
- 1 bath
- Single Family Residence
- Active Under Contract
- 1047 sq ft

#### **Basics**

**Type:** Single Family Residence **Status:** Active Under Contract

Bedrooms: 3 beds

Area: 1047 sq ft

Year built: 1956

Bathrooms: 1 bath

Lot size: 7710 sq ft

Lot Features: Corner