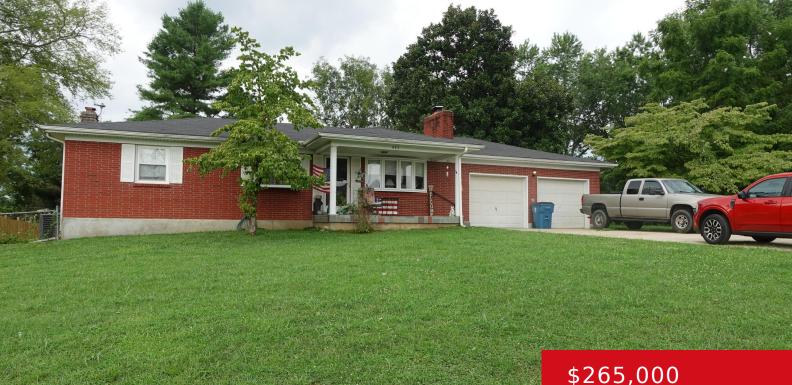

#### **493 RIVERVIEW LN, SHEPHERDSVILLE, KY** 40165

https://zhomesre.com

This property is only for sale not for lease if you see this on any other website for lease it is not a real listing. Must see this darling country home with a spacious family room with a picturesque view of the backyard. This home features 2 fireplaces with builtin-bookcases, replacement windows, a walkout basement, [...]

- \$265,000

### Basics

Type: Single Family Residence Bedrooms: 3 beds Area: 2713 sq ft Year built: 1966 Subdivision Name: NONE

Status: Pending Bathrooms: 2 baths Lot size: 21780 sq ft County Or Parish: Bullitt Bathrooms Full: 1

# **Building Details**

Foundation Details: Poured Concrete Electric: Residential Roof: Shingle Garage Spaces: 2

Stories: 1 Fencing: Privacy, Partial, Wood, Chain Link Construction Materials: Brk/Ven Basement: Walkout Unfinished

# **Amenities & Features**

**Cooling:** Central Air, Heat Pump **Utilities:** Electricity Connected, Public Sewer, Public Water

Heating: Heat Pump

Exterior Features: Patio, Porch, Deck

**Parking Features:** Off-Street Parking, Attached, Entry Front, Driveway