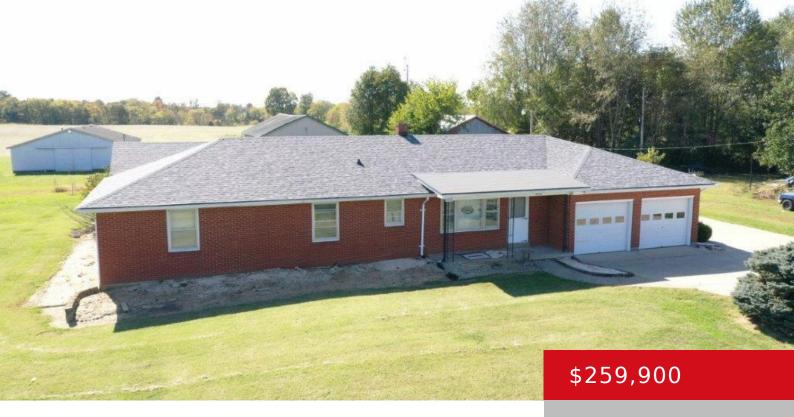

## 4935 SPRINGFIELD RD, BARDSTOWN, KY 40004

https://zhomesre.com

What a location with this 5 bedroom, 3 bath 2256' sq feet with an additional 1100' unfinished in the basement along with an attached 2-car garage and a 32' x 48' building for storage. This is a fixer upper with tons of potential with hardwood under most of the carpet throughout this home and in [...]

- 5 heds
- 3 haths
- Single Family Residence
- Pending
- 2256 sq ft

**Basics** 

**Type:** Single Family Residence **Status:** Pending

**Bedrooms: 5** beds **Bathrooms: 3** baths

**Area: 2256** sq ft **Lot size: 36154.8** sq ft

## **Building Details**

**Foundation Details:** Crawl Space, Concrete **Stories:** 1

Blk, Poured Concrete

Electric: Residential Fencing: None

Roof: Shingle Construction Materials: Brick

Garage Spaces: 2 Basement: Outside Entry, Unfinished, Walk-