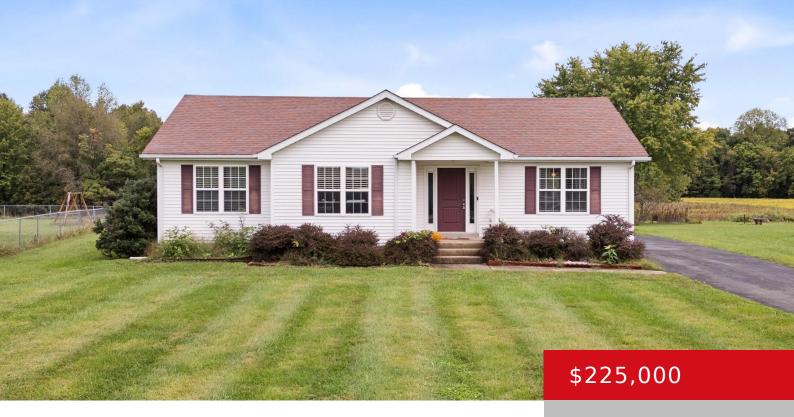

# 496 LINCOLN DR, ELIZABETHTOWN, KY 42701

https://zhomesre.com

Dreaming of peaceful, rural living without sacrificing convenience? This pleasant turn-key home is just 4 miles from town, offering the best of both worlds! Situated in a quiet neighborhood, it features a spacious primary bedroom and rests on a large lot, perfect for gatherings and outdoor entertainment. Don't miss your chance to make this serene [...]

- 3 heds
- 2 haths
- Single Family Residence
- Pending
- 1400 sq ft

### **Basics**

**Type:** Single Family Residence **Status:** Pending

**Bedrooms: 3** beds **Bathrooms: 2** baths

**Area: 1400** sq ft **Lot size: 23086.8** sq ft

Year built: 1994 County Or Parish: Hardin
Subdivision Name: LINCOLN HILLS Bathrooms Full: 2

# **Building Details**

**Foundation Details:** Poured Concrete **Stories:** 1

Electric: Residential Fencing: None

Roof: Shingle Construction Materials: Vinyl Siding

Basement: None