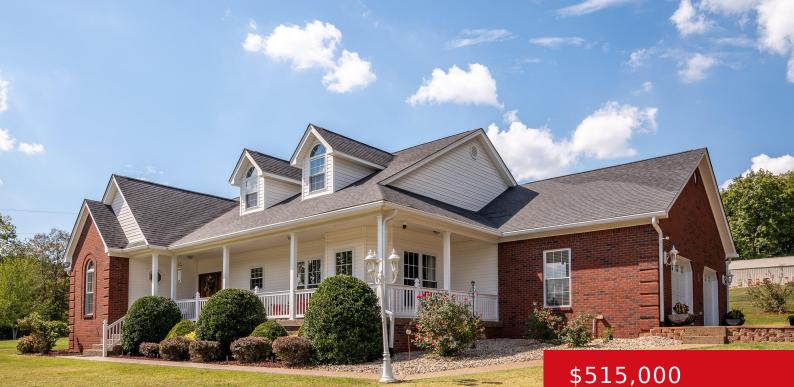

#### **497 BROWNINGTOWN RD, SHEPHERDSVILLE, KY 40165**

https://zhomesre.com

The covered porches of this home overlooking the pristine acreage and enjoying the wildlife will be your first love. Inside, the immaculate hardwood floors throughout enrich the homes warmth and beauty. The living room is spacious and cozy with its 10' ceiling and propane fireplace, completely open to the kitchen and dining space. The kitchen [...]

## Basics

Type: Single Family Residence Bedrooms: 3 beds Area: 2344 sq ft Year built: 2001 County Or Parish: Bullitt Bathrooms Full: 2 Status: Active Bathrooms: 2 baths Lot size: 219017 sq ft Lot Features: Cleared, Wooded Subdivision Name: JUSTIN ACRES

## **Building Details**

Foundation Details: Crawl Space Electric: Residential Roof: Shingle Garage Spaces: 2 Stories: 1 Fencing: None Construction Materials: Brick Basement: None

# **Amenities & Features**

Cooling: Central AirFireplaces Total: 1Exterior Features: Out Buildings, PorchUtilities: Electricity Connected, Propane,<br/>Septic System, Public WaterParking Features: Detached, Off-Street Parking,<br/>Attached, Entry Side, DrivewayHeating: Electric, Heat Pump