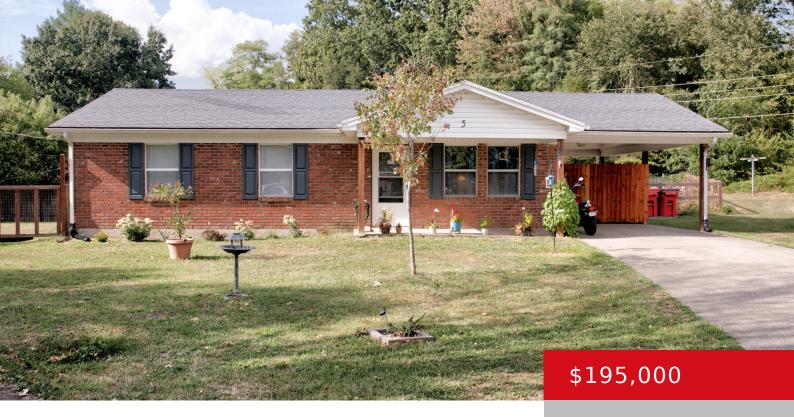

## 5 PEBBLE CT, FRANKFORT, KY 40601

https://zhomesre.com

Welcome to this charming 2 bed, 1 bath all-brick ranch home on a tranquil cul-de-sac. The updated kitchen shines with granite countertops, and the large primary bedroom includes a walk-in closet. Outside, enjoy a beautifully landscaped, fully fenced backyard with a fire pit—perfect for relaxing or entertaining. With numerous updates throughout, this home is a [...]

- 2 heds
- 1 hath
- Single Family Residence
- Active Under Contract
- 1134 sq ft

**Basics** 

**Type:** Single Family Residence

**Bedrooms: 2** beds

**Area: 1134** sq ft **Year built:** 1985

County Or Parish: Franklin