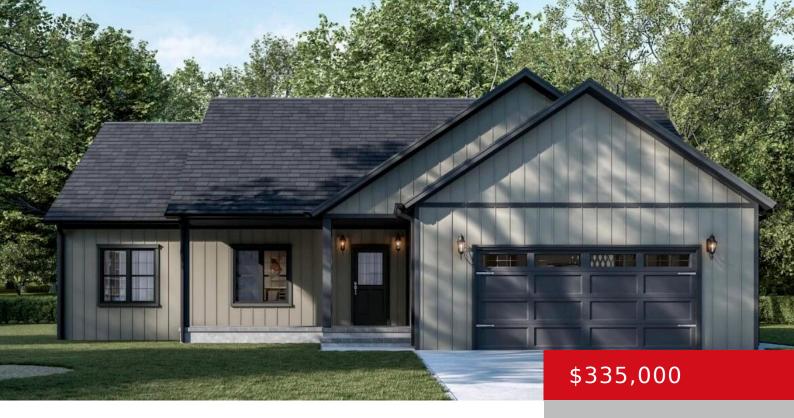

### **500 CAPPS RD, CAMPBELLSVILLE, KY 42718**

https://zhomesre.com

Welcome to 500 Capps Rd just minutes away from Green River and Smiths Ridge boat ramp. This 3 bed 2 bath new construction home is located in the newly developed Riverwood estates. As you walk in you will witness the open floor plan with your beautiful kitchen with ample cabinet space. With a spacious master [...]

#### **Basics**

**Type:** Single Family Residence Status: Active

**Bedrooms: 3** beds **Bathrooms: 2** baths

**Area: 1510** sq ft **Lot size: 44866.8** sq ft

Year built: 2024 County Or Parish: Taylor

**Subdivision Name:** RIVERWOOD ESTATES **Bathrooms Full:** 2

# **Building Details**

**Stories:** 1 **Electric:** Residential

Roof: Shingle Construction Materials: Vinyl Siding

**Garage Spaces:** 2 **Basement:** None