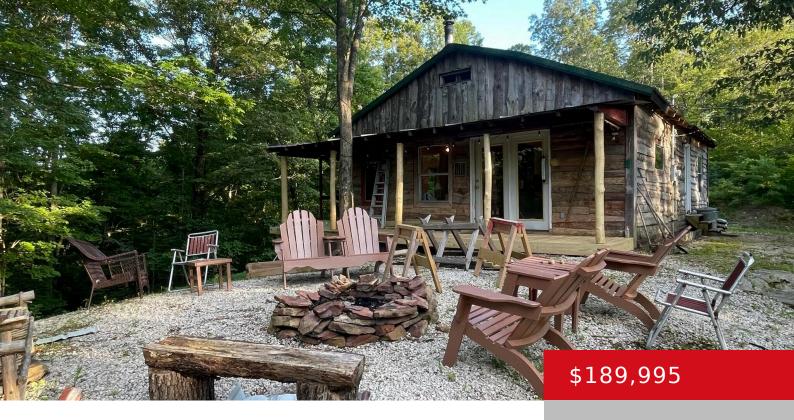

## 500 MAYERS RD, BOONEVILLE, KY 41314

https://zhomesre.com

This beautiful cabin on secluded woodlands has two bedrooms, one bathroom, a kitchen and a living room, all with great views of wildlife and mature trees. It has running water, a septic system and internet. The wrap-around porch is perfect for watching wildlife and relaxing. Located in the foothills of Kentucky near Red River Gorge [...]

- 2 beds
- 1 hath
- Single Family Residence
- Active
- 1000 sq ft

**Basics** 

**Type:** Single Family Residence **Status:** Active

**Bedrooms: 2** beds **Bathrooms: 1** bath

**Area: 1000** sq ft **Lot size: 2090880** sq ft

Electric: Residential Roof: Metal

Construction Materials: Wood Frame Basement: None

**Amenities & Features** 

Cooling: Wall/Window Unit(s) Fireplaces Total: 1

**Exterior Features:** Porch **Utilities:** Electricity Connected, Septic System, Public Water