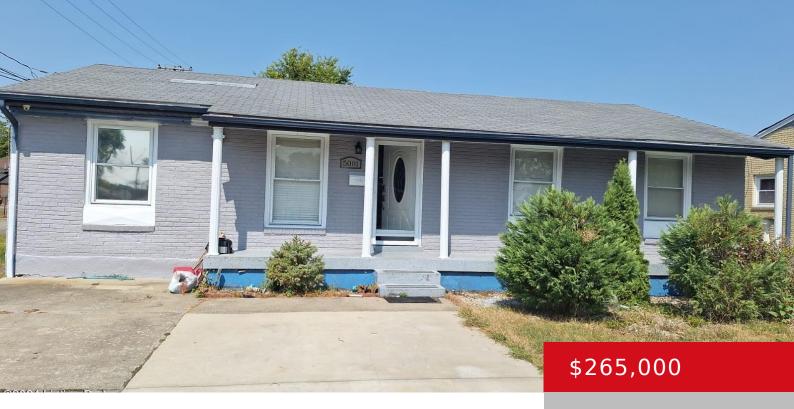

#### **5001 ROSSMOOR DR, LOUISVILLE, KY 40219**

https://zhomesre.com

Welcome to this exquisite home nestled in the heart of 40219! This stunning property offers 4 bedrooms and 2 bathrooms, combining modern elegance with timeless charm. Step inside to discover a spacious, open floor plan. The gourmet kitchen is a chef's dream, featuring high-end stainless steel appliances, granite countertops, and ample cabinet space. Enjoy cozy [...]

- 4 heds
- 2 haths
- Single Family Residence
- Pending
- 1435 sq ft

#### **Basics**

**Type:** Single Family Residence **Status:** Pending

Bedrooms: 4 beds

Area: 1435 sq ft

Lot size: 9313 sq ft

Year built: 1968 Lot Features: Sidewalk, Cleared

County Or Parish: Jefferson Subdivision Name: SUNGOLD ESTATES