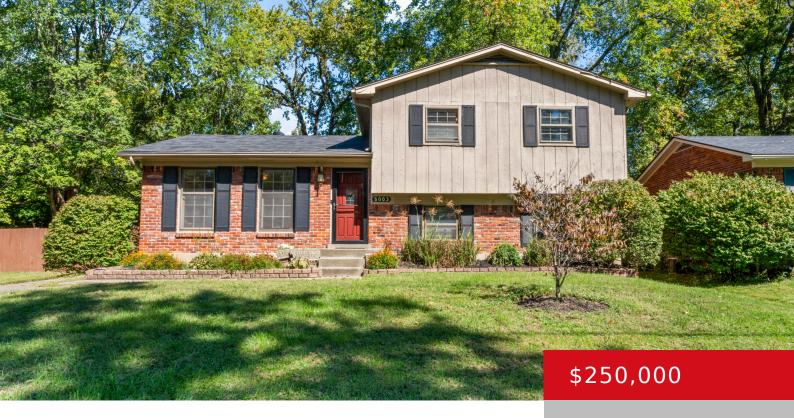

### 5003 FIRWOOD LN, LOUISVILLE, KY 40291

https://zhomesre.com

Welcome to 5003 Firwood Ln, located in the heart of Fern Creek! Inside this Quad-Level you'll find 4 bedrooms, 2 bathrooms, a formal dining room, an eat-in kitchen and a family room with a wood-burning fireplace. The partially finished basement includes a laundry, hookups for a mud sink, a storage room AND a Flex room [...]

#### **Basics**

**Type:** Single Family Residence **Status:** Active Under Contract

Bedrooms: 4 beds

Area: 1666 sq ft

Year built: 1971

Bathrooms: 2 baths

Lot size: 9387 sq ft

Lot Features: Level

## **Building Details**

Foundation Details: Poured Concrete Stories: 1

**Electric:** Residential **Fencing:** Privacy, Wood

**Roof:** Shingle **Construction Materials:** Wood Frame, Brick

**Basement:** Partially finished

### **Amenities & Features**

**Cooling:** Central Air **Fireplaces Total:** 1

Exterior Features: See Remarks, Deck Utilities: Electricity Connected, Fuel:Natural, Public

Sewer, Public Water

Parking Features: Driveway Heating: Forced Air