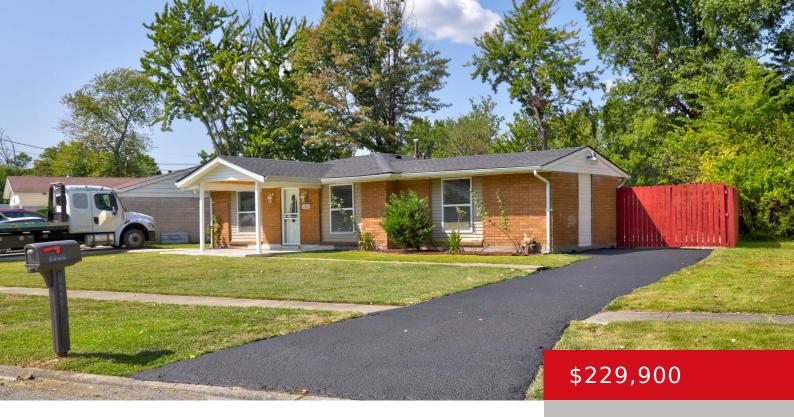

#### **5005 RUNIC WAY, LOUISVILLE, KY 40218**

https://zhomesre.com

This stunning 4-bedroom, 2-bathroom home has been completely updated for modern living. Elegant porcelain floors that flow throughout, creating a sleek and cohesive feel. The contemporary bathrooms are beautifully designed, offering both style and comfort. The heart of the home is updated kitchen, featuring new cabinets and stainless steel appliances that will remain with the [...]

Gilbert Zaldivar ZHomes Real Estate

- 4 beds
- 2 haths
- Single Family Residence
- Active Under Contract
- 1394 sq ft

#### **Basics**

**Type:** Single Family Residence **Status:** Active Under Contract

**Bedrooms: 4** beds **Bathrooms: 2** baths

**Area: 1394** sq ft **Lot size: 7405.2** sq ft

Year built: 1966 Lot Features: Sidewalk