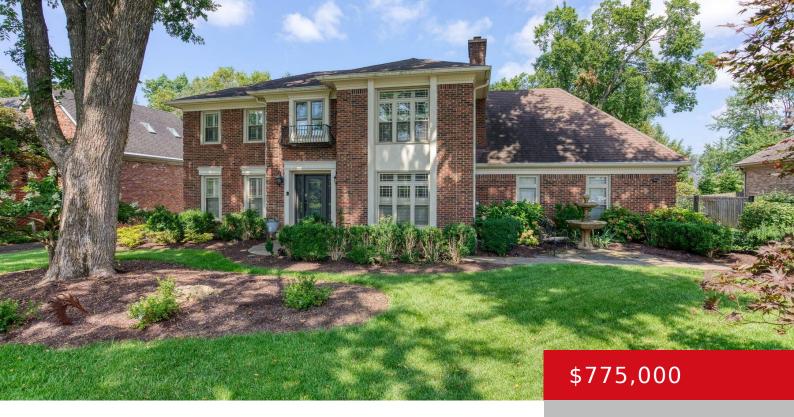

# 5009 LONG KNIFE RUN, LOUISVILLE, KY 40207

https://zhomesre.com

A wonderful opportunity to get into Locust Hill and make a house your own. The 4 bedroom traditional home has 3.5 bathrooms, spacious bedrooms, all upstairs, a finished, dry basement for entertaining. The Pool table can remain. The laundry is on the second floor and the washer and dryer may remain. The backyard has [...]

#### **Basics**

**Type:** Single Family Residence **Status:** Active

Bedrooms: 4 beds

Area: 4309 sq ft

Bathrooms: 4 baths

Lot size: 13068 sq ft

Year built: 1986 Lot Features: Cleared, Level

County Or Parish: Jefferson Subdivision Name: LOCUST HILL